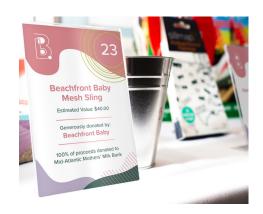

We print and display cards with each prize, complete with a description and value, which we ask for in your event prep or raffle form (depending on whether you'll be on-site for events).

We print the display cards and pack up prizes at our office in Fairport, NY. It's important to note that, since we're on the road several weeks at a time, some of the deadlines are more than a month in advance of the event. If you'll be joining us on event day, you also have the option of giving your prize to one of our team members on event day.

#### **Prize Details**

Whether shipping in advance or bringing your prize on event day, please make sure you complete your event prep form by the due date above, so we have the information we need to mention your donation in event promotions and create your display card.